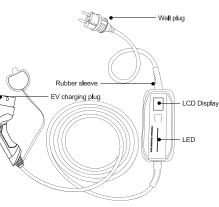

LCD screen

Maximum power: 3.6 kW (adjustable 8/15 Amps)

Light Weight 2.2kg

Thermostat to measure temperature

RCD inbuild for electrical safety

5 metre length

Meets international & Australian standards

Auto charge recovery