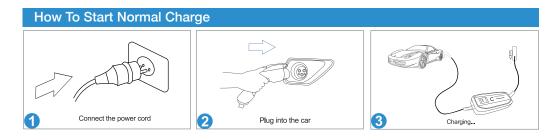

## How to Operate

- 1. Firmly insert the power plug into outlet. Ensure the socket is rated to a current of 15Amp. The Power Green LED light will illuminate
- 2. Remove cap & insert the vehicle connector into your vehicle inlet. Ensure the plug is fully seated into the vehicle. The Green LED will illuminate
- 3. The device starts charging automatically when the green LED light starts to blink.