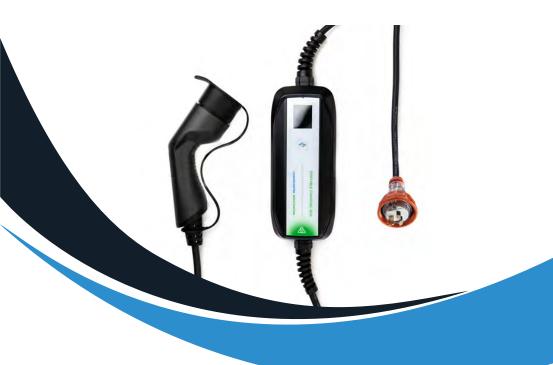

## Portable Type 2 EV Charger

15Amp Plug

evse.com.au sales@evse.com.au 1300 406 210

**CHARGE FASTER, DRIVE FURTHER** 

## **Features**

Portable Type 2 EV Charging Station with Australian Plug allows you to charge your electric vehicle via an Upgraded Australian 15A wall socket.

Easy to operate with comprehensive protection system