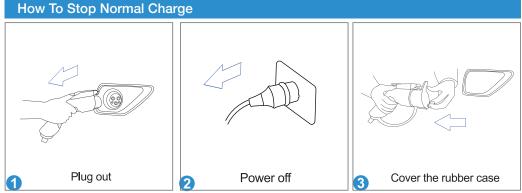

- 1. Disconnect the charging plug from the vehicle
- 2. Close protectve cap of the EV charger plug
- 3. Disconnect power plug from the outlet