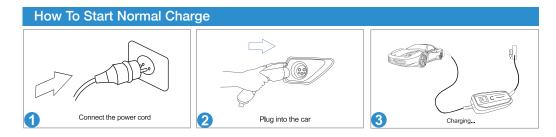

## How to Operate

- 1. Firmly insert the power plug into outlet. Ensure the socket is rated to a current of 10Amp. The Power Green LED light will illuminate
- 2. Remove cap & insert the vehicle connector into your vehicle inlet. Ensure the plug is fully seated into the vehicle. The Green LED will illuminate
- 3. The device starts charging automatically when the green LED light starts to blink.