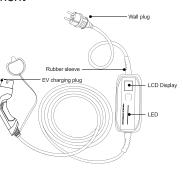

## **Features**

This cutting-edge portable Type 1 (J1772) 10A EV Charger with Australian Plug allows you to charge your electric vehicle via a standard Australian wall socket.

Easy to operate with comprehensive protection system

Maximum power: 2.0kW, 8Amp

Light Weight 2.1kg

5-meter length

RCD Type A for maximum electrical safety. This is a requirement

for EV charging not present in many generic portables.

LED display temperature control to prevent overheating

IP66 Waterproof with ABS materials for strength

Meets international & Australian standards CE, TUV Auto charge recovery

Over current protection

Warranty: 2 Year

Operating Temperature:-30°C to +50°C