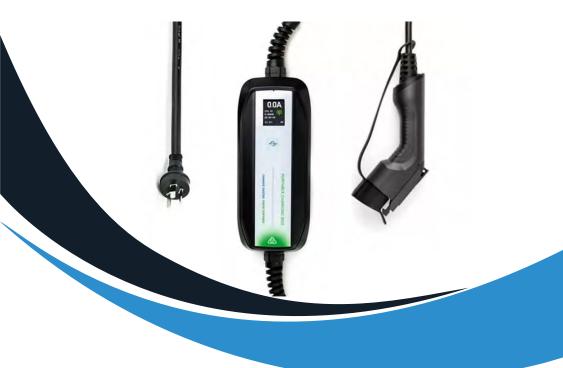

## Portable Type 1 EV Charger

10Amp Plug

evse.com.au sales@evse.com.au 1300 406 210

**CHARGE FASTER, DRIVE FURTHER** 

## **Features**

This cutting-edge portable Type 1 (J1772) 10A EV Charger with Australian Plug allows you to charge your electric vehicle via a standard Australian wall socket.

Easy to operate with comprehensive protection system