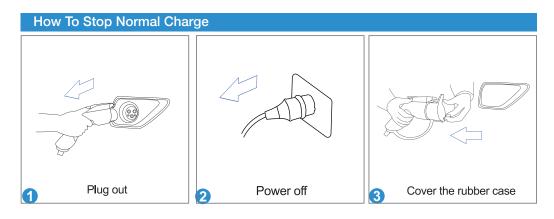

CE A

- 1. Disconnect the charging plug from the vehicle
- 2. Close protectve cap of the EV charger plug
- 3. Disconnect power plug from the outlet