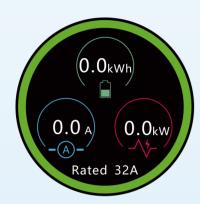

### **LCD Display**

Start up screen

Current control

Delay Charging

Main setting

During charging

Touchscreen LCD display can indicate information, including real-time current and voltage, board temperature, charging duration and power, even exact charging faults.