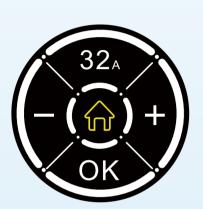

### **LCD Display**

Start up screen

Current control

Delay Charging

Main setting

During charging

Touchscreen LCD display can indicate information, including real-time current and voltage, board temperature, charging duration and power, even exact charging faults.