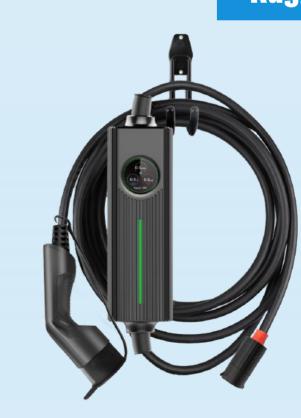

## **Rugged Enclosure**

Featuring a sleek, compact design made from ultra-durable high-strength PC alloy, it's robust enough to withstand the weight of a car.

-Max. output power: 1-phase up to 7.4kW (MAX 32A) ----- 3-phase up to 16kW (MAX 24A)