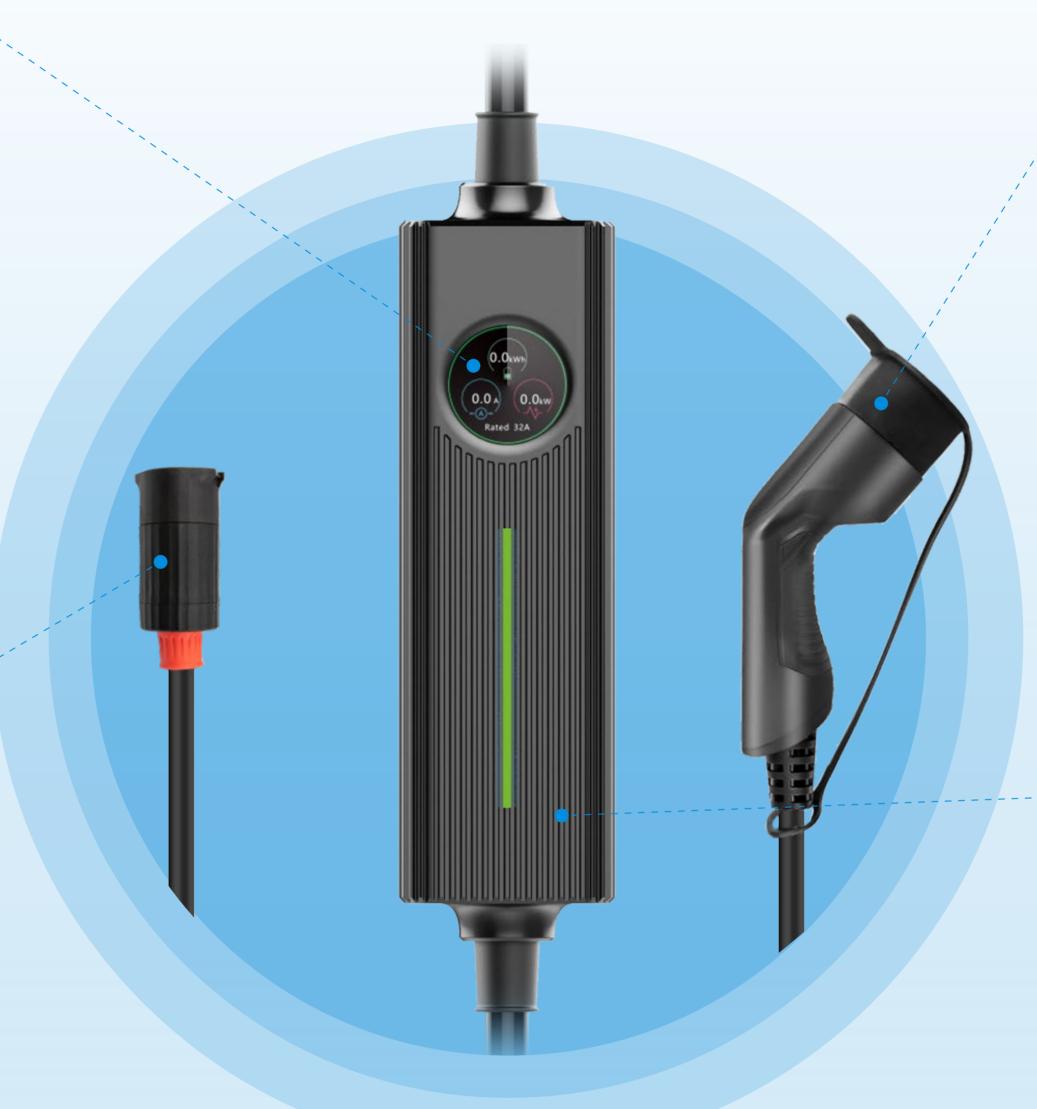

### **LCD Display**

Start up screen

Current control

Delay Charging

Main setting

During charging

Touchscreen LCD display can indicate information, including real-time current and voltage, board temperature, charging duration and power, even exact charging faults.

## Type 2 Plug

## **Rugged Enclosure**

Featuring a sleek, compact design made from ultra-durable high-strength PC alloy, it's robust enough to withstand the weight of a car.

-Max. output power: 1-phase up to 7.4kW (MAX 32A) ----- 3-phase up to 16kW (MAX 24A)