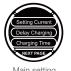

## Adapter

- Adjustable phase and current
- Time setting and delay setting
- Universal adapter with automatic recognition (The charger will automatically recognise the adapter and the current limit accordingly)
- Built-in RCD Type A+6mA DC