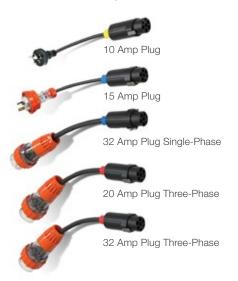

## Adapter

- Adjustable phase and current
- Time setting and delay setting
- Universal adapter with automatic recognition (The charger will automatically recognise the adapter and the current limit accordingly)
- Built-in RCD Type A+6mA DC